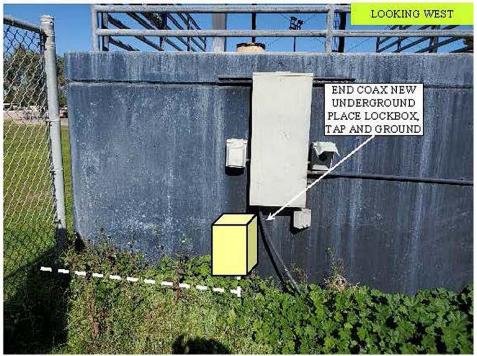

## **Equipment List.**

- 1. Arris/Motorola SB6183 will be deployed . (CBI modem)
- 2. 1 ground block HFC coupler
- 3. And possibly a inline attenuator to adjust signal level.

**Description of work.** From the tie point, install splitter and begin coax new underground bore/trench approximately 340 feet to the SW corner of the stage placing 2 – 2 inch conduits and pulling coax cable through. Once at the 2<sup>nd</sup> stage, end the coax underground work and install a lockbox, ground and tap. Modem to also be placed (note: ABC technologies is supposed to have a cabinet next to where our coax ends, our modem will go into that if placed)