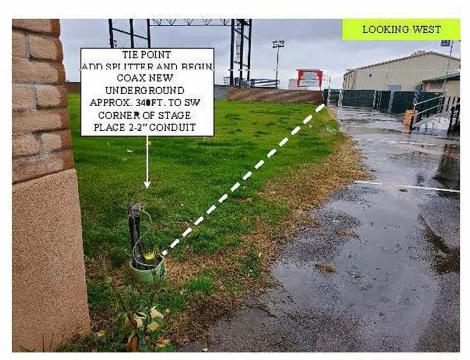

## **Equipment List.**

- 1. Arris/Motorola SB6183 will be deployed . (CBI modem)
- 2. 1 ground block HFC coupler
- 3. And possibly a inline attenuator to adjust signal level.

**Description of work.** From the tie point, install splitter and begin coax new underground bore/trench approximately 340 feet to the SW corner of the stage placing 2 – 2 inch conduits and pulling coax cable through. Once at the 2<sup>nd</sup> stage, end the coax underground work and install a lockbox, ground and tap. Modem to also be placed (note: ABC technologies is supposed to have a cabinet next to where our coax ends, our modem will go into that if placed)