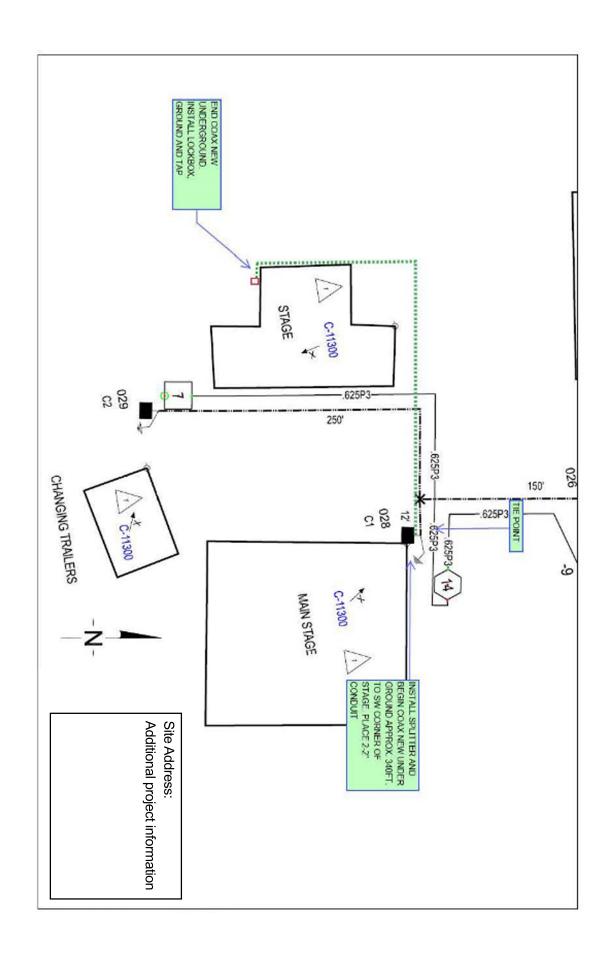

## **Equipment List.**

- 1. Arris/Motorola SB6183 will be deployed . (CBI modem)
- 2. 1 ground block HFC coupler
- 3. And possibly a inline attenuator to adjust signal level.

**Description of work.** From the tie point, install splitter and begin coax new underground bore/trench approximately 340 feet to the SW corner of the stage placing 2 – 2 inch conduits and pulling coax cable through. Once at the 2<sup>nd</sup> stage, end the coax underground work and install a lockbox, ground and tap. Modem to also be placed (note: ABC technologies is supposed to have a cabinet next to where our coax ends, our modem will go into that if placed)