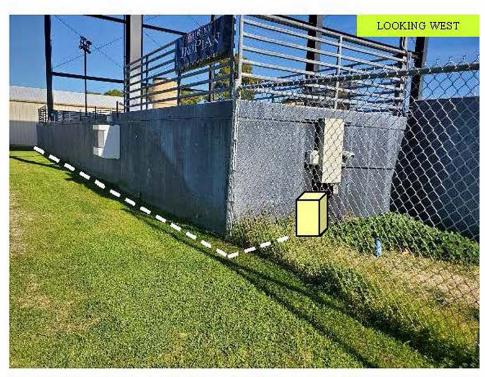

## **Equipment List.**

- 1. Arris/Motorola SB6183 will be deployed . (CBI modem)
- 2. 1 ground block HFC coupler
- 3. And possibly a inline attenuator to adjust signal level.

**Description of work.** From the tie point, install splitter and begin coax new underground bore/trench approximately 340 feet to the SW corner of the stage placing 2 – 2 inch conduits and pulling coax cable through. Once at the 2<sup>nd</sup> stage, end the coax underground work and install a lockbox, ground and tap. Modem to also be placed (note: ABC technologies is supposed to have a cabinet next to where our coax ends, our modem will go into that if placed)